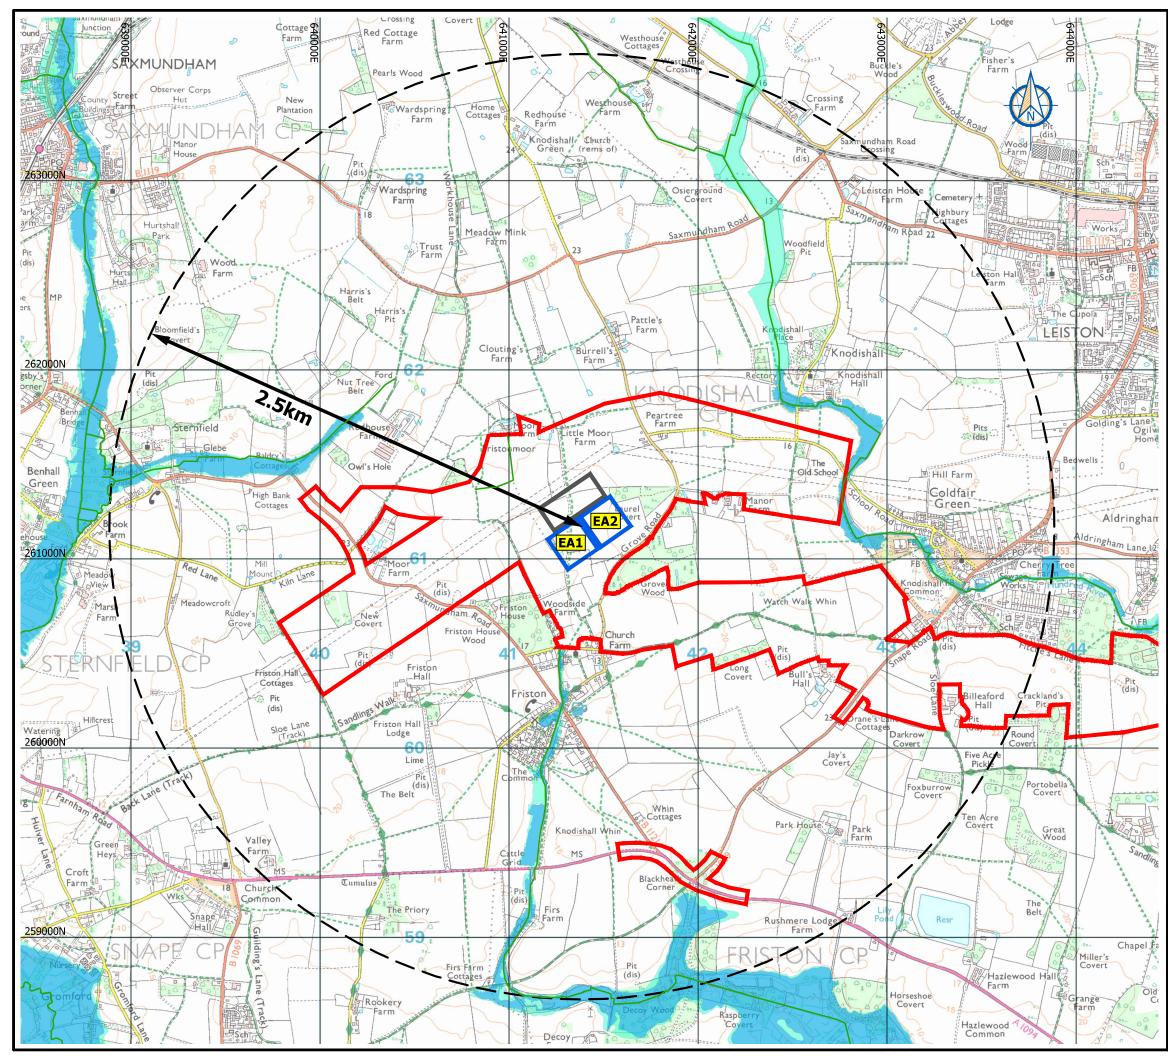

|                                                         |                        | LEG                                            | END                                                         |                          |                                              |
|---------------------------------------------------------|------------------------|------------------------------------------------|-------------------------------------------------------------|--------------------------|----------------------------------------------|
|                                                         | E                      | ast Anglia<br>evelopme                         | Proposed C<br>ent Area                                      | Inshore                  |                                              |
|                                                         | N                      | lational G                                     | rid substatio                                               | n                        |                                              |
|                                                         | E <mark>A2</mark>      | ast Anglia                                     | Onshore Su                                                  | ubstation                |                                              |
|                                                         | v                      | Vatercours                                     | Se .                                                        |                          |                                              |
|                                                         | F                      | lood Zone                                      | e 1                                                         |                          |                                              |
|                                                         | F                      | lood Zone                                      | 2                                                           |                          |                                              |
|                                                         | F                      | lood Zone                                      | e 3                                                         |                          |                                              |
|                                                         |                        |                                                |                                                             |                          |                                              |
|                                                         |                        |                                                |                                                             |                          |                                              |
|                                                         |                        |                                                |                                                             |                          |                                              |
|                                                         |                        |                                                |                                                             |                          |                                              |
|                                                         |                        |                                                |                                                             |                          |                                              |
|                                                         |                        |                                                |                                                             |                          |                                              |
|                                                         |                        |                                                |                                                             |                          |                                              |
|                                                         |                        |                                                |                                                             |                          |                                              |
|                                                         |                        |                                                |                                                             |                          |                                              |
|                                                         |                        |                                                |                                                             |                          |                                              |
|                                                         |                        |                                                |                                                             |                          |                                              |
|                                                         | Reproduced<br>with the | permission of th                               | Ordnance Survey 1:5<br>e Controller of Her M<br>ery Office, | i0,000 map<br>1ajesty's  |                                              |
|                                                         |                        | ed reproduction                                | n Copyright<br>infringes Crown Cop                          |                          |                                              |
|                                                         | may                    | lead to prosecu<br>Licence No                  | tion or civil proceedi<br>AL100018321                       | ngs                      |                                              |
| Version                                                 | Revision and           | compilatior                                    | notes                                                       |                          | Date                                         |
| а                                                       | Draft                  |                                                |                                                             |                          | 22.10.2020                                   |
| b                                                       | Revised                |                                                |                                                             |                          | 30.10.2020                                   |
| Client<br>SASES                                         |                        |                                                |                                                             |                          | ·                                            |
| Project                                                 |                        |                                                |                                                             |                          |                                              |
| SASES Flood Management Review of East Anglia Wind Farms |                        |                                                |                                                             |                          |                                              |
| Environment Agency fluvial flood risk map               |                        |                                                |                                                             |                          |                                              |
|                                                         |                        |                                                |                                                             |                          |                                              |
| Upton House lel +44 (0)1608 810374                      |                        |                                                |                                                             |                          |                                              |
| Ş                                                       | 1                      | Market Street<br>Oxfordshire C<br>Jnited Kingd | X7 3PJ                                                      | fax +44 (<br>e-mail info | 0)1608 810093<br>@gwp.uk.com<br>/.gwp.uk.com |
| earth & w                                               | oter recources         | -<br>GWP Consultants LI                        | DTTI<br>P. Registered No. OC3<br>Ipton House, Market Stre   | 26183.                   |                                              |
| Date<br>30.10.2                                         | Drawn                  |                                                | Checked<br>CC                                               | Sca                      |                                              |
| Drawing                                                 |                        |                                                | Drawing No                                                  |                          | Version                                      |