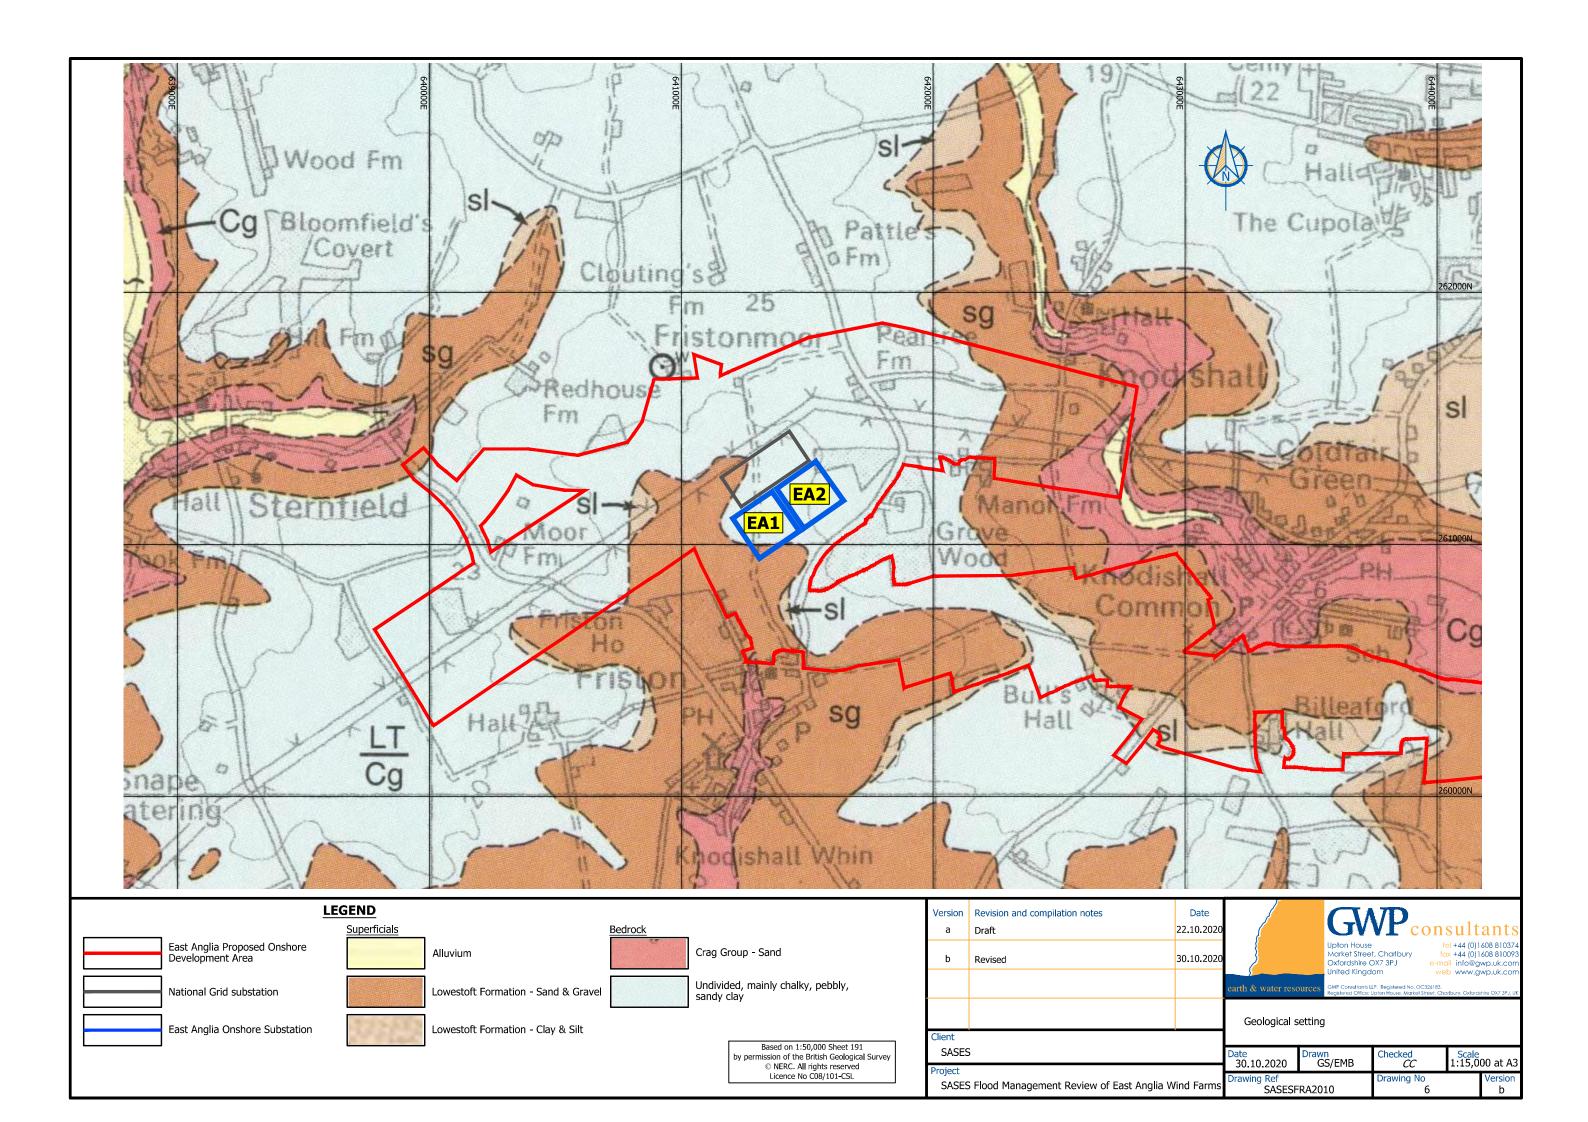

|                                                         |                        | LEG                                            | END                                                         |                          |                                              |
|---------------------------------------------------------|------------------------|------------------------------------------------|-------------------------------------------------------------|--------------------------|----------------------------------------------|
|                                                         | E                      | ast Anglia<br>evelopme                         | Proposed C<br>ent Area                                      | Inshore                  |                                              |
|                                                         | N                      | lational G                                     | rid substatio                                               | n                        |                                              |
|                                                         | E <mark>A2</mark>      | ast Anglia                                     | Onshore Su                                                  | ubstation                |                                              |
|                                                         | v                      | Vatercours                                     | Se .                                                        |                          |                                              |
|                                                         | F                      | lood Zone                                      | e 1                                                         |                          |                                              |
|                                                         | F                      | lood Zone                                      | 2                                                           |                          |                                              |
|                                                         | F                      | lood Zone                                      | e 3                                                         |                          |                                              |
|                                                         |                        |                                                |                                                             |                          |                                              |
|                                                         |                        |                                                |                                                             |                          |                                              |
|                                                         |                        |                                                |                                                             |                          |                                              |
|                                                         |                        |                                                |                                                             |                          |                                              |
|                                                         |                        |                                                |                                                             |                          |                                              |
|                                                         |                        |                                                |                                                             |                          |                                              |
|                                                         |                        |                                                |                                                             |                          |                                              |
|                                                         |                        |                                                |                                                             |                          |                                              |
|                                                         |                        |                                                |                                                             |                          |                                              |
|                                                         |                        |                                                |                                                             |                          |                                              |
|                                                         |                        |                                                |                                                             |                          |                                              |
|                                                         | Reproduced<br>with the | permission of th                               | Ordnance Survey 1:5<br>e Controller of Her M<br>ery Office, | i0,000 map<br>1ajesty's  |                                              |
|                                                         |                        | ed reproduction                                | n Copyright<br>infringes Crown Cop                          |                          |                                              |
|                                                         | may                    | lead to prosecu<br>Licence No                  | tion or civil proceedi<br>AL100018321                       | ngs                      |                                              |
| Version                                                 | Revision and           | compilatior                                    | notes                                                       |                          | Date                                         |
| а                                                       | Draft                  |                                                |                                                             |                          | 22.10.2020                                   |
| b                                                       | Revised                |                                                |                                                             |                          | 30.10.2020                                   |
| Client<br>SASES                                         |                        |                                                |                                                             |                          | ·                                            |
| Project                                                 |                        |                                                |                                                             |                          |                                              |
| SASES Flood Management Review of East Anglia Wind Farms |                        |                                                |                                                             |                          |                                              |
| Environment Agency fluvial flood risk map               |                        |                                                |                                                             |                          |                                              |
|                                                         |                        |                                                |                                                             |                          |                                              |
| Upton House lel +44 (0)1608 810374                      |                        |                                                |                                                             |                          |                                              |
| Ş                                                       | 1                      | Market Street<br>Oxfordshire C<br>Jnited Kingd | X7 3PJ                                                      | fax +44 (<br>e-mail info | 0)1608 810093<br>@gwp.uk.com<br>/.gwp.uk.com |
| earth & w                                               | oter recources         | -<br>GWP Consultants LI                        | DTTI<br>P. Registered No. OC3<br>Ipton House, Market Stre   | 26183.                   |                                              |
| Date<br>30.10.2                                         | Drawn                  |                                                | Checked<br>CC                                               | Sca                      |                                              |
| Drawing                                                 |                        |                                                | Drawing No                                                  |                          | Version                                      |