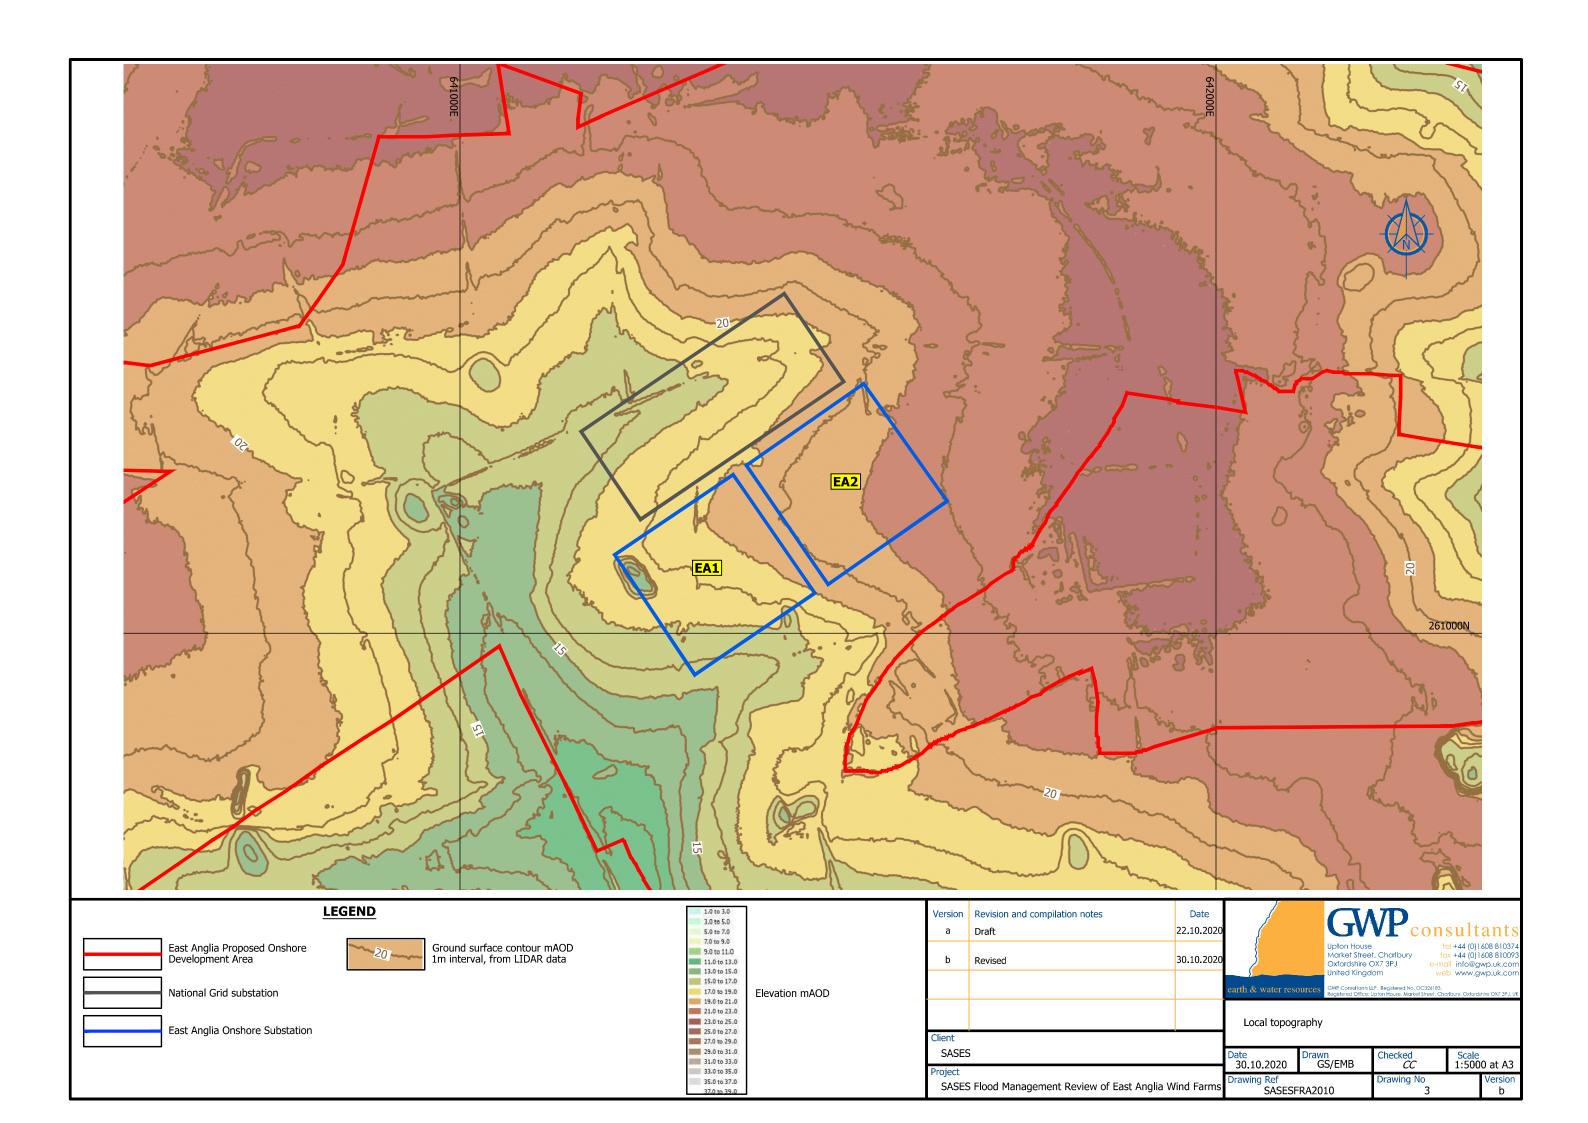

|                                                         |                        | LEG                                            | END                                                         |                          |                                              |
|---------------------------------------------------------|------------------------|------------------------------------------------|-------------------------------------------------------------|--------------------------|----------------------------------------------|
|                                                         | E                      | ast Anglia<br>evelopme                         | Proposed C<br>ent Area                                      | Inshore                  |                                              |
|                                                         | N                      | lational G                                     | rid substatio                                               | n                        |                                              |
|                                                         | E <mark>A2</mark>      | ast Anglia                                     | Onshore Su                                                  | ubstation                |                                              |
|                                                         | v                      | Vatercours                                     | Se .                                                        |                          |                                              |
|                                                         | F                      | lood Zone                                      | e 1                                                         |                          |                                              |
|                                                         | F                      | lood Zone                                      | 2                                                           |                          |                                              |
|                                                         | F                      | lood Zone                                      | e 3                                                         |                          |                                              |
|                                                         |                        |                                                |                                                             |                          |                                              |
|                                                         |                        |                                                |                                                             |                          |                                              |
|                                                         |                        |                                                |                                                             |                          |                                              |
|                                                         |                        |                                                |                                                             |                          |                                              |
|                                                         |                        |                                                |                                                             |                          |                                              |
|                                                         |                        |                                                |                                                             |                          |                                              |
|                                                         |                        |                                                |                                                             |                          |                                              |
|                                                         |                        |                                                |                                                             |                          |                                              |
|                                                         |                        |                                                |                                                             |                          |                                              |
|                                                         |                        |                                                |                                                             |                          |                                              |
|                                                         |                        |                                                |                                                             |                          |                                              |
|                                                         | Reproduced<br>with the | permission of th                               | Ordnance Survey 1:5<br>e Controller of Her M<br>ery Office, | i0,000 map<br>1ajesty's  |                                              |
|                                                         |                        | ed reproduction                                | n Copyright<br>infringes Crown Cop                          |                          |                                              |
|                                                         | may                    | lead to prosecu<br>Licence No                  | tion or civil proceedi<br>AL100018321                       | ngs                      |                                              |
| Version                                                 | Revision and           | compilatior                                    | notes                                                       |                          | Date                                         |
| а                                                       | Draft                  |                                                |                                                             |                          | 22.10.2020                                   |
| b                                                       | Revised                |                                                |                                                             |                          | 30.10.2020                                   |
| Client<br>SASES                                         |                        |                                                |                                                             |                          | ·                                            |
| Project                                                 |                        |                                                |                                                             |                          |                                              |
| SASES Flood Management Review of East Anglia Wind Farms |                        |                                                |                                                             |                          |                                              |
| Environment Agency fluvial flood risk map               |                        |                                                |                                                             |                          |                                              |
|                                                         |                        |                                                |                                                             |                          |                                              |
| Upton House lel +44 (0)1608 810374                      |                        |                                                |                                                             |                          |                                              |
| Ş                                                       | 1                      | Market Street<br>Oxfordshire C<br>Jnited Kingd | X7 3PJ                                                      | fax +44 (<br>e-mail info | 0)1608 810093<br>@gwp.uk.com<br>/.gwp.uk.com |
| earth & w                                               | oter recources         | -<br>GWP Consultants LI                        | DTTI<br>P. Registered No. OC3<br>Ipton House, Market Stre   | 26183.                   |                                              |
| Date<br>30.10.2                                         | Drawn                  |                                                | Checked<br>CC                                               | Sca                      |                                              |
| Drawing                                                 |                        |                                                | Drawing No                                                  |                          | Version                                      |