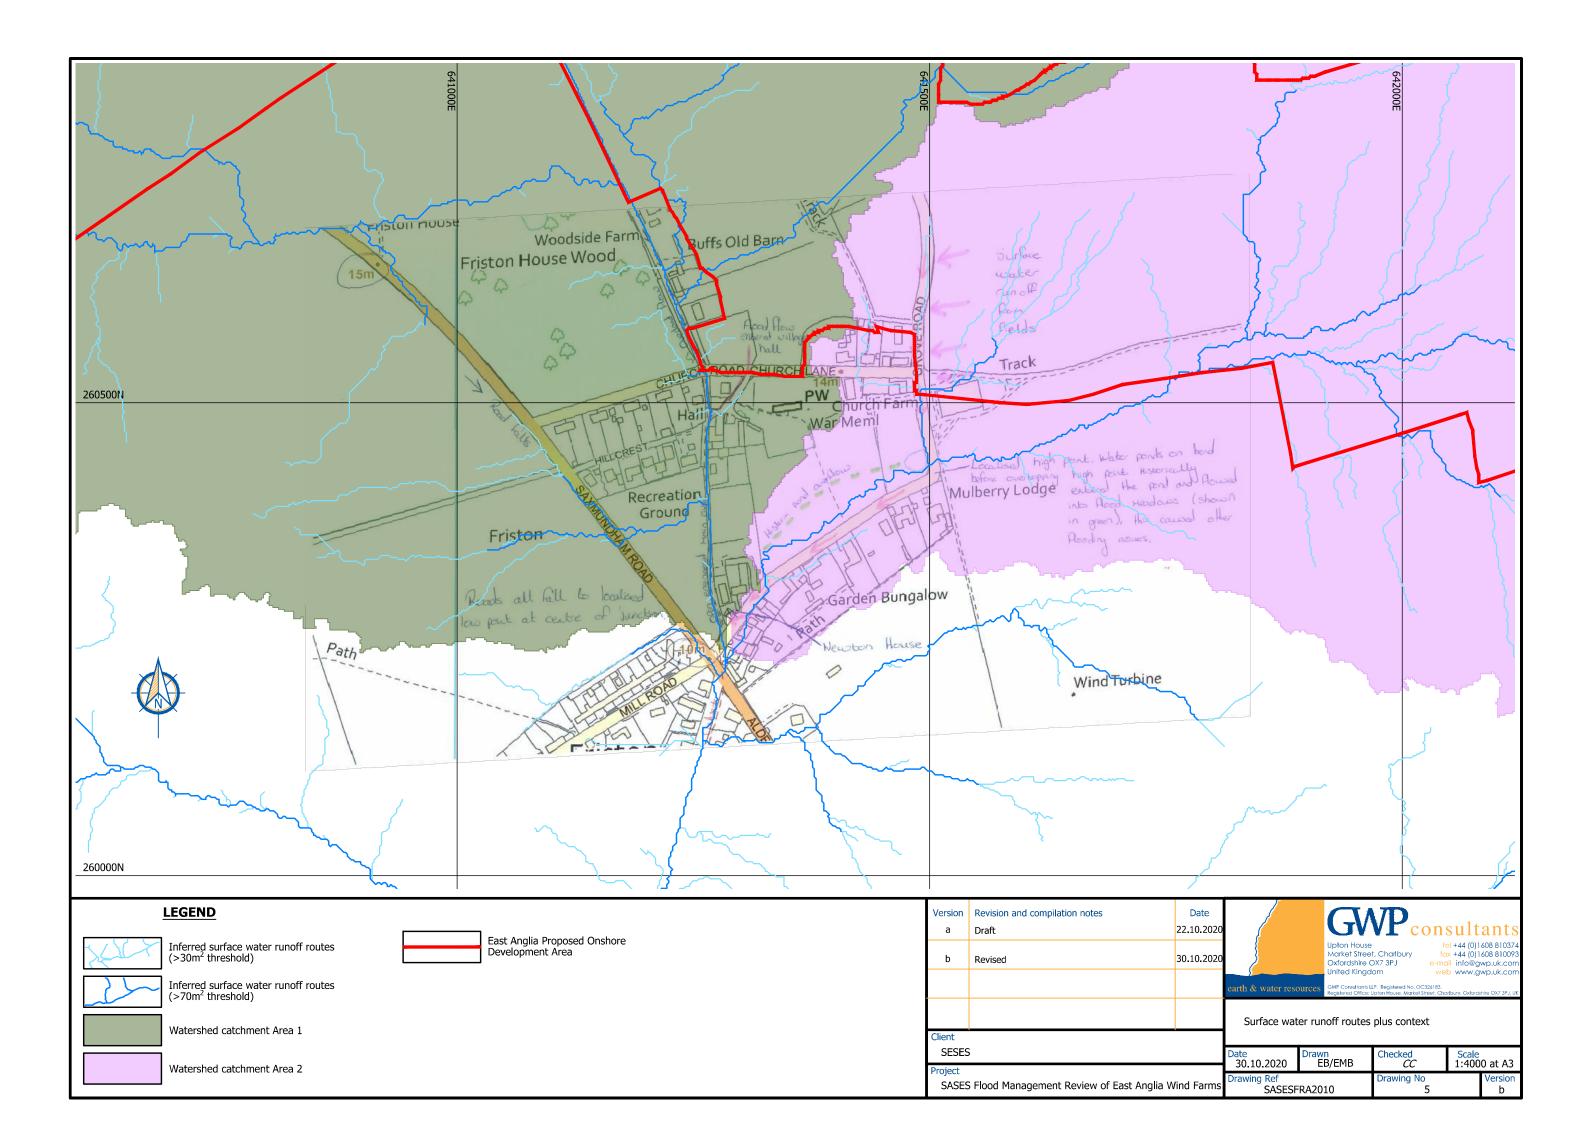

|                                                         |                        | LEG                                            | END                                                         |                          |                                              |
|---------------------------------------------------------|------------------------|------------------------------------------------|-------------------------------------------------------------|--------------------------|----------------------------------------------|
|                                                         | E                      | ast Anglia<br>evelopme                         | Proposed C<br>ent Area                                      | Inshore                  |                                              |
|                                                         | N                      | lational G                                     | rid substatio                                               | n                        |                                              |
|                                                         | E <mark>A2</mark>      | ast Anglia                                     | Onshore Su                                                  | ubstation                |                                              |
|                                                         | v                      | Vatercours                                     | Se .                                                        |                          |                                              |
|                                                         | F                      | lood Zone                                      | e 1                                                         |                          |                                              |
|                                                         | F                      | lood Zone                                      | 2                                                           |                          |                                              |
|                                                         | F                      | lood Zone                                      | e 3                                                         |                          |                                              |
|                                                         |                        |                                                |                                                             |                          |                                              |
|                                                         |                        |                                                |                                                             |                          |                                              |
|                                                         |                        |                                                |                                                             |                          |                                              |
|                                                         |                        |                                                |                                                             |                          |                                              |
|                                                         |                        |                                                |                                                             |                          |                                              |
|                                                         |                        |                                                |                                                             |                          |                                              |
|                                                         |                        |                                                |                                                             |                          |                                              |
|                                                         |                        |                                                |                                                             |                          |                                              |
|                                                         |                        |                                                |                                                             |                          |                                              |
|                                                         |                        |                                                |                                                             |                          |                                              |
|                                                         |                        |                                                |                                                             |                          |                                              |
|                                                         | Reproduced<br>with the | permission of th                               | Ordnance Survey 1:5<br>e Controller of Her M<br>ery Office, | i0,000 map<br>1ajesty's  |                                              |
|                                                         |                        | ed reproduction                                | n Copyright<br>infringes Crown Cop                          |                          |                                              |
|                                                         | may                    | lead to prosecu<br>Licence No                  | tion or civil proceedi<br>AL100018321                       | ngs                      |                                              |
| Version                                                 | Revision and           | compilatior                                    | notes                                                       |                          | Date                                         |
| а                                                       | Draft                  |                                                |                                                             |                          | 22.10.2020                                   |
| b                                                       | Revised                |                                                |                                                             |                          | 30.10.2020                                   |
| Client<br>SASES                                         |                        |                                                |                                                             |                          | ·                                            |
| Project                                                 |                        |                                                |                                                             |                          |                                              |
| SASES Flood Management Review of East Anglia Wind Farms |                        |                                                |                                                             |                          |                                              |
| Environment Agency fluvial flood risk map               |                        |                                                |                                                             |                          |                                              |
|                                                         |                        |                                                |                                                             |                          |                                              |
| Upton House lel +44 (0)1608 810374                      |                        |                                                |                                                             |                          |                                              |
| Ş                                                       | 1                      | Market Street<br>Oxfordshire C<br>Jnited Kingd | X7 3PJ                                                      | fax +44 (<br>e-mail info | 0)1608 810093<br>@gwp.uk.com<br>/.gwp.uk.com |
| earth & w                                               | oter recources         | -<br>GWP Consultants LI                        | DTTI<br>P. Registered No. OC3<br>Ipton House, Market Stre   | 26183.                   |                                              |
| Date<br>30.10.2                                         | Drawn                  |                                                | Checked<br>CC                                               | Sca                      |                                              |
| Drawing                                                 |                        |                                                | Drawing No                                                  |                          | Version                                      |