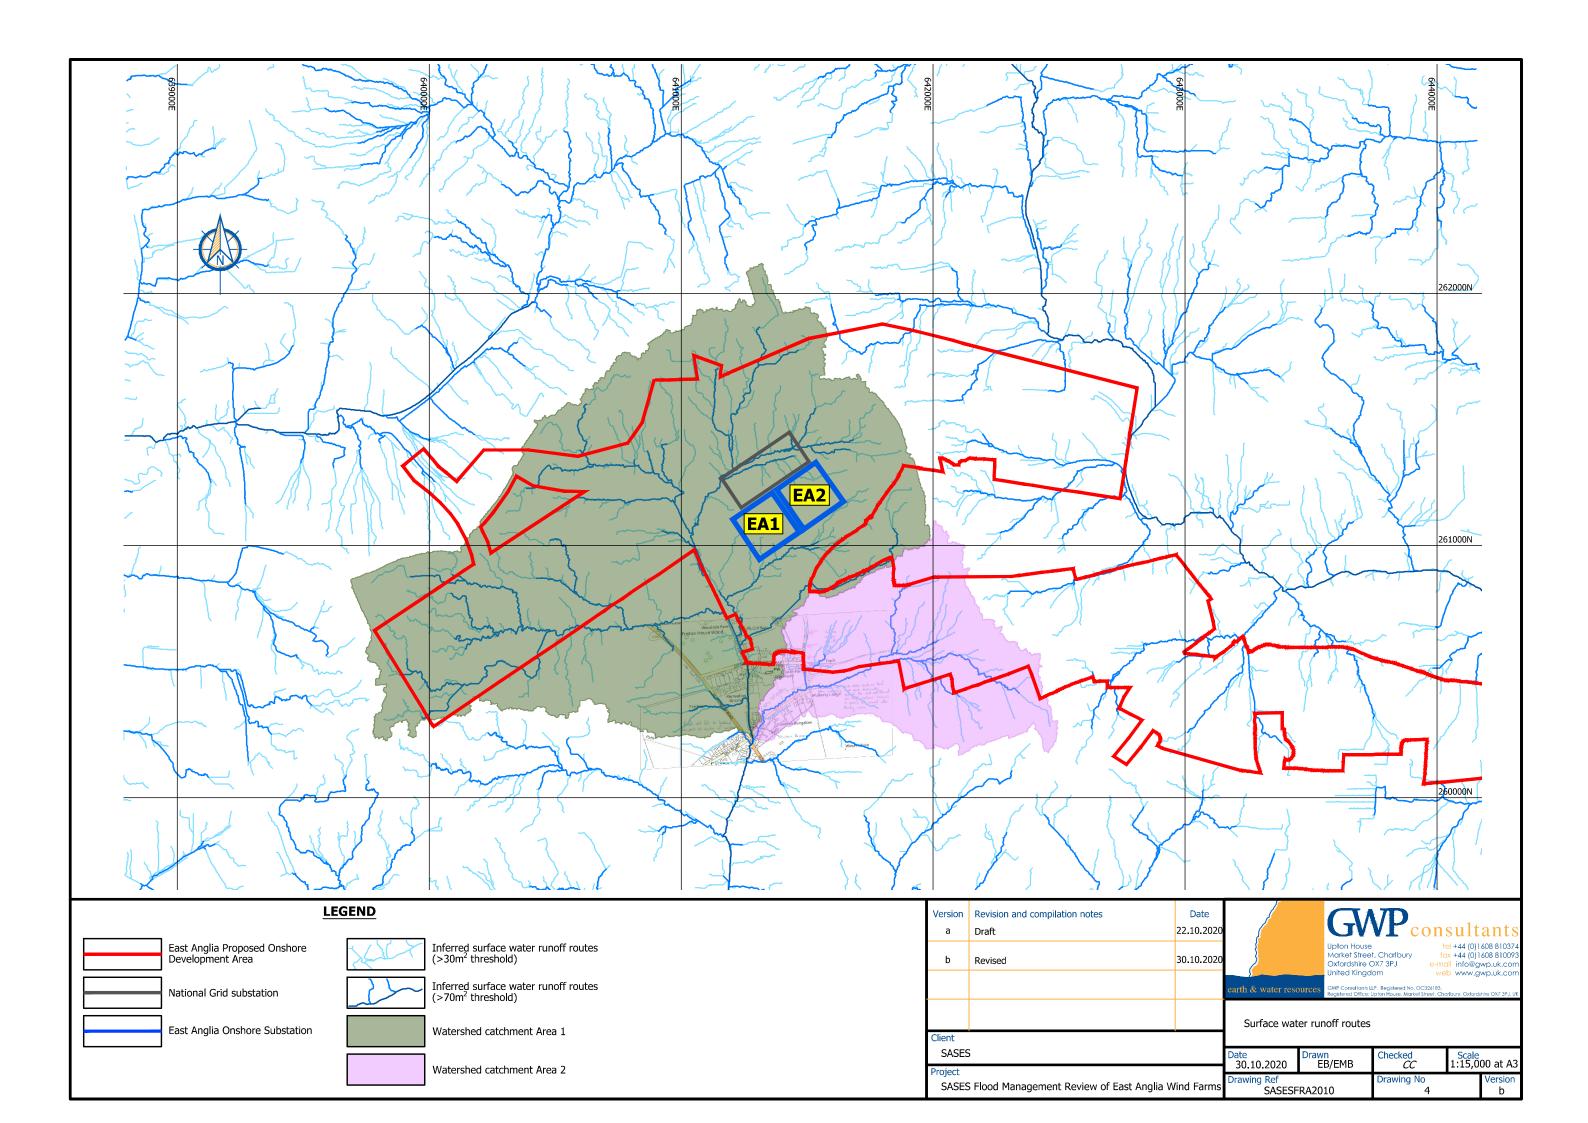

|                                                         |                        | LEG                                            | END                                                         |                          |                                              |
|---------------------------------------------------------|------------------------|------------------------------------------------|-------------------------------------------------------------|--------------------------|----------------------------------------------|
|                                                         | E                      | ast Anglia<br>evelopme                         | Proposed C<br>ent Area                                      | Inshore                  |                                              |
|                                                         | N                      | lational G                                     | rid substatio                                               | n                        |                                              |
|                                                         | E <mark>A2</mark>      | ast Anglia                                     | Onshore Su                                                  | ubstation                |                                              |
|                                                         | v                      | Vatercours                                     | Se .                                                        |                          |                                              |
|                                                         | F                      | lood Zone                                      | e 1                                                         |                          |                                              |
|                                                         | F                      | lood Zone                                      | 2                                                           |                          |                                              |
|                                                         | F                      | lood Zone                                      | e 3                                                         |                          |                                              |
|                                                         |                        |                                                |                                                             |                          |                                              |
|                                                         |                        |                                                |                                                             |                          |                                              |
|                                                         |                        |                                                |                                                             |                          |                                              |
|                                                         |                        |                                                |                                                             |                          |                                              |
|                                                         |                        |                                                |                                                             |                          |                                              |
|                                                         |                        |                                                |                                                             |                          |                                              |
|                                                         |                        |                                                |                                                             |                          |                                              |
|                                                         |                        |                                                |                                                             |                          |                                              |
|                                                         |                        |                                                |                                                             |                          |                                              |
|                                                         |                        |                                                |                                                             |                          |                                              |
|                                                         |                        |                                                |                                                             |                          |                                              |
|                                                         | Reproduced<br>with the | permission of th                               | Ordnance Survey 1:5<br>e Controller of Her M<br>ery Office, | i0,000 map<br>1ajesty's  |                                              |
|                                                         |                        | ed reproduction                                | n Copyright<br>infringes Crown Cop                          |                          |                                              |
|                                                         | may                    | lead to prosecu<br>Licence No                  | tion or civil proceedi<br>AL100018321                       | ngs                      |                                              |
| Version                                                 | Revision and           | compilatior                                    | notes                                                       |                          | Date                                         |
| а                                                       | Draft                  |                                                |                                                             |                          | 22.10.2020                                   |
| b                                                       | Revised                |                                                |                                                             |                          | 30.10.2020                                   |
| Client<br>SASES                                         |                        |                                                |                                                             |                          | ·                                            |
| Project                                                 |                        |                                                |                                                             |                          |                                              |
| SASES Flood Management Review of East Anglia Wind Farms |                        |                                                |                                                             |                          |                                              |
| Environment Agency fluvial flood risk map               |                        |                                                |                                                             |                          |                                              |
|                                                         |                        |                                                |                                                             |                          |                                              |
| Upton House lel +44 (0)1608 810374                      |                        |                                                |                                                             |                          |                                              |
| Ş                                                       | 1                      | Market Street<br>Oxfordshire C<br>Jnited Kingd | X7 3PJ                                                      | fax +44 (<br>e-mail info | 0)1608 810093<br>@gwp.uk.com<br>/.gwp.uk.com |
| earth & w                                               | oter recources         | -<br>GWP Consultants LI                        | DTTI<br>P. Registered No. OC3<br>Ipton House, Market Stre   | 26183.                   |                                              |
| Date<br>30.10.2                                         | Drawn                  |                                                | Checked<br>CC                                               | Sca                      |                                              |
| Drawing                                                 |                        |                                                | Drawing No                                                  |                          | Version                                      |